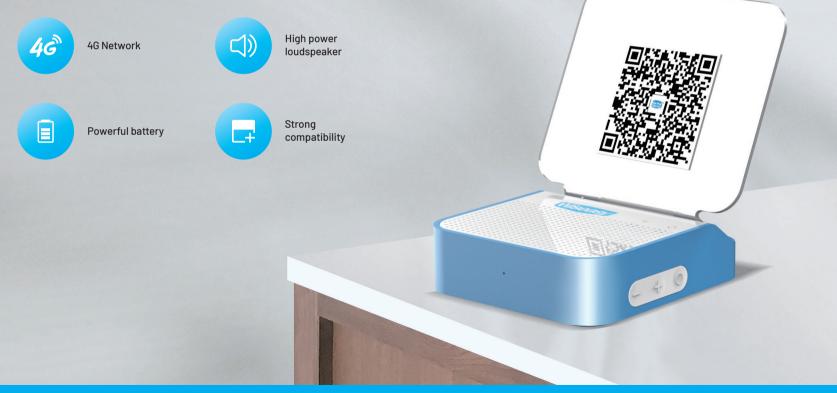

#### Broadcasting on the code

With the aggregate code sticker, after the successful accepting of payments, QS broadcasts the amount of money received immediately, effectively eliminating missing or losing of orders.

#### Breaking through the noise with a loud speaker

High sound volume and high power. Up to 110 dB speaker allows volume adjustments based on the application scenarios. Even in a noisy environment, the details of each collection can be heard clearly.

#### 4G network brings ubiquitous coverage

No plug in, and no winding, 4G networks bring secured signal stability, allowing for faster and more accurate broadcasting of each collection.

#### Super capacity battery for 400 hours standby!

 $2500\ \mathrm{mAh}$  large battery, 400 hours of extra long standby time to meet the full day use requirements.