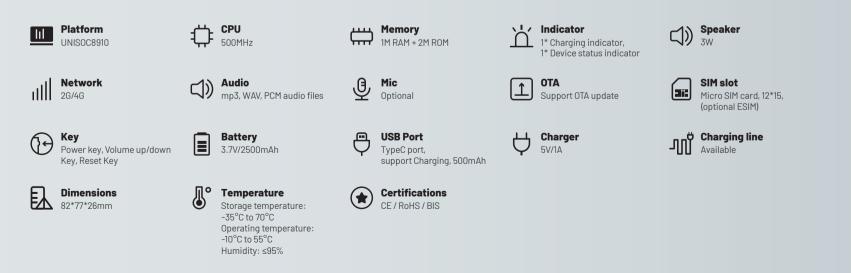

es the advertising effects

Pluggable acrylic panel can be customized in shapes and sizes, and used to display advertising or marketing contents.

#### 4G network brings ubiquitous coverage

No plug in, and no winding, 4G networks bring secured signal stability, allowing for faster and more accurate broadcasting of each collection.

#### Super capacity battery for 400 hours standby!

 $2500\ \mathrm{mAh}$  large battery, 400 hours of extra long standby time to meet the full day use requirements.

#### Unlimited application possibilities in various scenarios

With an open and neutral message system, QS focuses on real-time message broadcast. In addition to the payment collection scenario, it brings unlimited application possibilities in various scenarios.

### **Technical Specifications**