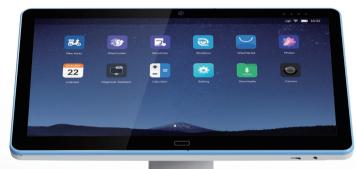

## WISEASY T1 **EMV** Android Tablet

- Android 10.1 security operating system, Qualcomm Octa-core processor, running speed is greatly improved.
- Fully compatible with encrypted magnetic stripe card, financial IC card, NFC, BLE, sound wave and other payment technology.
- Full screen tablet touch experience, magnetic suction supports matching use, supports desktop + handheld multi-scene applications.
- Financial level technical security and protection threshold, anti-disassembly, anti-attack, anti-spy protection hardware and structural physical security design.
- Highly integrated industrial design, reserved with multiple USB interfaces, network ports and other interfaces on the base, can be connected to keyboard, printer and other peripherals.