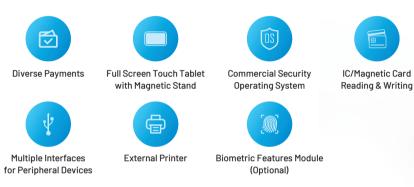

## WISEASY T1 **EMV** Android Tablet

- Android 10.1 security operating system, Qualcomm Octa-core processor, running speed is greatly improved.
- Fully compatible with encrypted magnetic stripe card, financial IC card, NFC, BLE, sound wave and other payment technology.
- Full screen tablet touch experience, magnetic suction supports matching use, supports desktop + handheld multi-scene applications.
- Financial level technical security and protection threshold, anti-disassembly, anti-attack, anti-spy protection hardware and structural physical security design.
- Highly integrated industrial design, reserved with multiple USB interfaces, network ports and other interfaces on the base, can be connected to keyboard, printer and other peripherals.