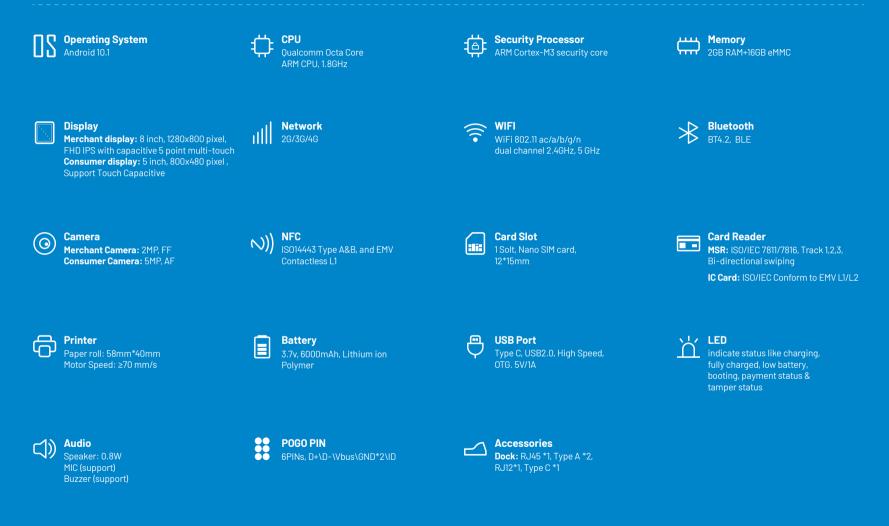

fferent types of merchants.
- High-capacity batteries support efficient cashiering throughout the day.
- Supports diverse payment methods, including IC card, magnetic stripe card, NFC, and QR/barcodes.







Seamless and secure, NFC payments enable swift transactions with just a tap



Large paper cassette capacity, high printing speed, improving cashier efficiency.



Optional docking station with expandable features, offering various interfaces and easy to move.

🖸 in Г

Follow us on:

WISEASY TECHNOLOGY PTE. LTD. www.wiseasy.com mk@wiseasy.com Headquarter: 51 Goldhill Plaza #18-05, Singapore 308900 China Office: 27th Floor, Air China Tower, No. 36 Xiaoyun Road, Chaoyang District, Beijing, China 100027 US Office: 160E Tasman Dr, San Jose, CA, USA 95134

## **Technical Specifications**