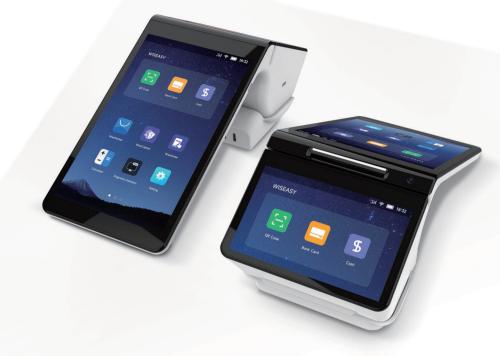

## WISEASY E1 Mini EMV ECR

Multiple communication options

Powerful Battery

**Dual high-resolution** displays

((●))

Diverse payment options

- Octa-core 1.8GHz processor for faster operation.
- Dual high-resolution display to enhance customer experience.
- Multiple communication options are available for different types of merchants.
- High-capacity batteries support efficient cashiering throughout the day.
- Supports diverse payment methods, including IC card, magnetic stripe card, NFC, and QR/barcodes.