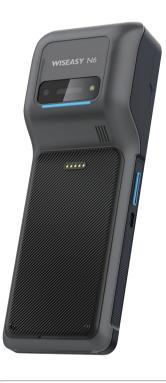

## WISEASY N6

## Non EMV Android POS







QR Code Payment

Queuing Management

Orderina







Vending

**Ticket Printing** 

Order Management

- Next-generation Quad-Core 2.0GHz for faster speed
- Optional Android 11 or Android 12 GMS versions for the operating system, supports Android OS customization
- Supports Secure Boot feature
- Compatible with Super APP, easily switch between applications without lag
- 5.5-inch high resolution multi-touch screen
- Equipped with high speed printer reaching 80mm/s
- High capacity 7.4V/2620mAh battery ensures long-time operations
- Supports 4G/3G/2G networks and dual SIM, automatic switch for better signal strength







Charging Cradle (Optional)





## **Technical Specifications**



VBUS/D-/D+/ID/GND

## **Certifications**

Multi-port Charging Cradle

Operating temperature: -10°C to 55°C