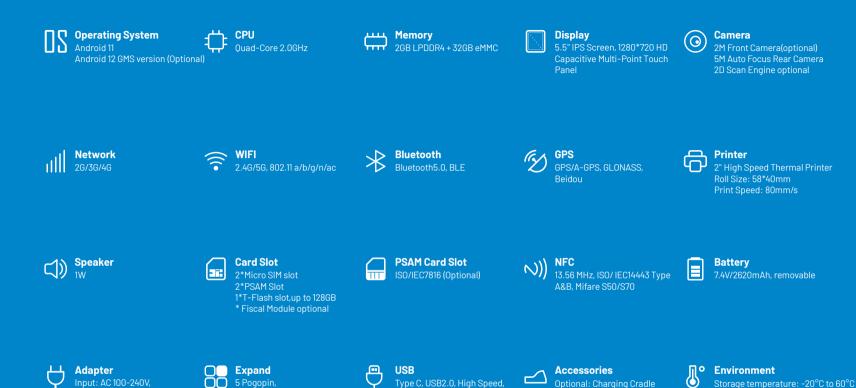

## WISEASY N6

## Non EMV Android POS







QR Code Payment

Queuing Management

Orderina







Vending

**Ticket Printing** 

Order Management

- Next-generation Quad-Core 2.0GHz for faster speed
- Optional Android 11 or Android 12 GMS versions for the operating system, supports Android OS customization
- Supports Secure Boot feature
- Compatible with Super APP, easily switch between applications without lag
- 5.5-inch high resolution multi-touch screen
- Equipped with high speed printer reaching 80mm/s
- High capacity 7.4V/2620mAh battery ensures long-time operations
- Supports 4G/3G/2G networks and dual SIM, automatic switch for better signal strength







Charging Cradle (Optional)





## **Technical Specifications**



VBUS/D-/D+/ID/GND

## **Certifications**

Multi-port Charging Cradle

Operating temperature: -10°C to 55°C