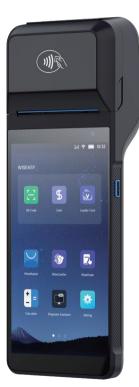

## Non EMV Android POS

QR Code Payment

Queuing Management

Orderina

Vending

**Ticket Printing** 

Order Management

- Next-generation Quad-Core 2.0GHz for faster speed
- Optional Android 11 or Android 12 GMS versions for the operating system, supports Android OS customization
- Supports Secure Boot feature
- Compatible with Super APP, easily switch between applications without lag
- 5.5-inch high resolution multi-touch screen
- Equipped with high speed printer reaching 80mm/s
- High capacity 7.4V/2620mAh battery ensures long-time operations
- Supports 4G/3G/2G networks and dual SIM, automatic switch for better signal strength