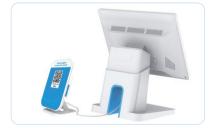

## **QR** Payment Speaker

8-digit segment screen

2000mAh large battery

External Cash Register

External Pinpad

Optional Stand