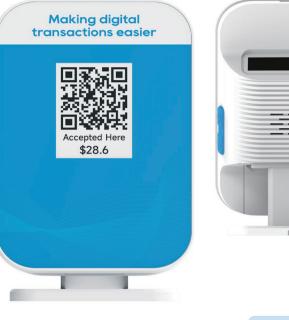

## **QR** Payment Speaker

8-digit segment screen

2000mAh large battery

External Cash Register

External Pinpad

Optional Stand

#### Alerts you whenever you receive a payment, a perfect addition to your business

Supporting 2.4" TFT color screen to display dynamic QR code for customers to scan, Wiseasy QS3D announces the payment amount for immediate confirmation. Save you the bother of checking your or the customer's phone.

#### Rest assured with transaction data displayed for double check

A 8-digit segment screen supports the display of payment amount. Double check for peace of mind.