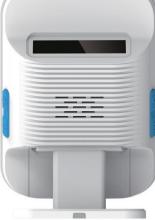

## **QR** Payment Speaker

8-digit segment screen

2000mAh large battery

External Cash Register

External Pinpad

Optional Stand

#### Rest assured with transaction data displayed for double check

A 8-digit segment screen supports the display of payment amount. Double check for peace of mind.

#### Powerful battery for long business hours

Built-in 2000mAh battery supports the use of 100 hours under 4G Mode and 30-hour standby for Wi-Fi Mode. No power cord for use during business hours, no tangled wires on your table.