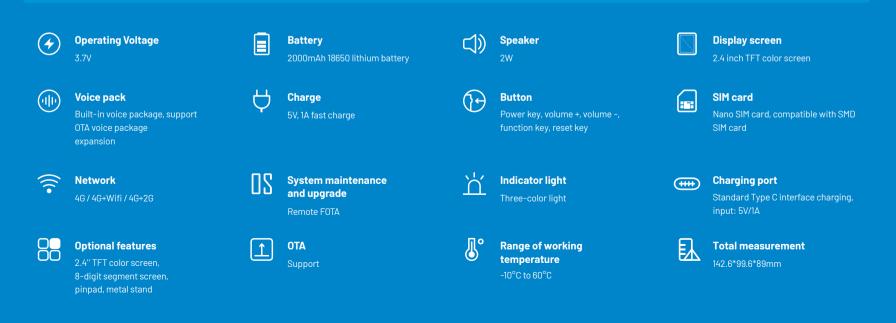

# WISEASY **QS3D**

## **QR** Payment Speaker

8-digit segment screen

2000mAh large battery

External Cash Register

External Pinpad

Optional Stand

#### Alerts you whenever you receive a payment, a perfect addition to your business

Supporting 2.4" TFT color screen to display dynamic QR code for customers to scan, Wiseasy QS3D announces the payment amount for immediate confirmation. Save you the bother of checking your or the customer's phone.

#### Rest assured with transaction data displayed for double check

A 8-digit segment screen supports the display of payment amount. Double check for peace of mind.

#### Open message system for many more scenarios

Wiseasy QS3D adopts an open message system and focuses on real-time audio alerts. Additionally, it can be used to announce messages such as queue numbers and order picking-up notification, which leads to many more application possibilities.

#### Supports multilingual audio notification, high volume for noisy environment use

It's no bother to customize audio alerts in your own language. Wiseasy QS3D can break through the noise with a speaker up to 110 dB for you to hear each payment clearly.

#### Powerful battery for long business hours

Built-in 2000mAh battery supports the use of 100 hours under 4G Mode and 30-hour standby for Wi-Fi Mode. No power cord for use during business hours, no tangled wires on your table.