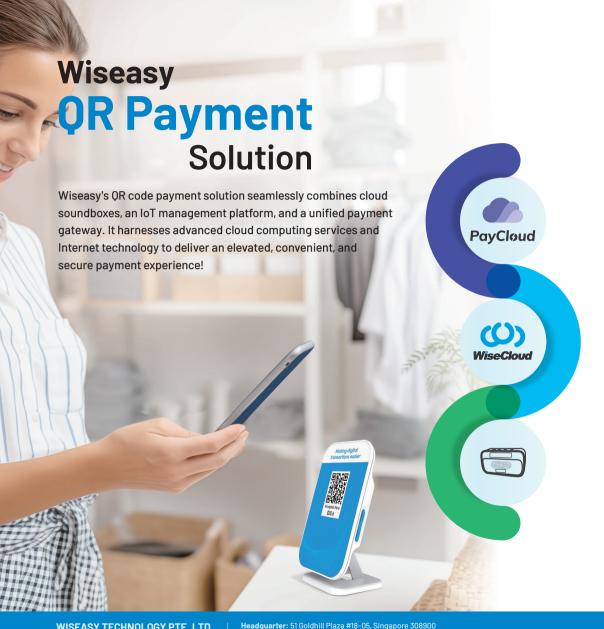

## 1. Unified payment gateway

Experience seamless integration of local e-wallet payment channels with our PayCloud payment gateway, ensuring the utmost security and reliability for your transactions. By connecting with local third-party wallet providers and payment institutions, we enable the integration of e-wallet channels.

#### 2. IoT management platform

Harness the power of our IoT management platform and MessageCloud service to effortlessly manage QS series devices and push important messages. Real-time monitoring ensures the continuous operation of your devices, and you can conveniently deliver relevant messages, such as payment results, to your devices.

## 3. Payment Speakers

Our QS series of devices boast an array of cloud speaker options that bring static and dynamic QR code payment services to life. Witness real-time broadcast of payment results, making payments as simple as a QR code scan, providing the utmost convenience for users.